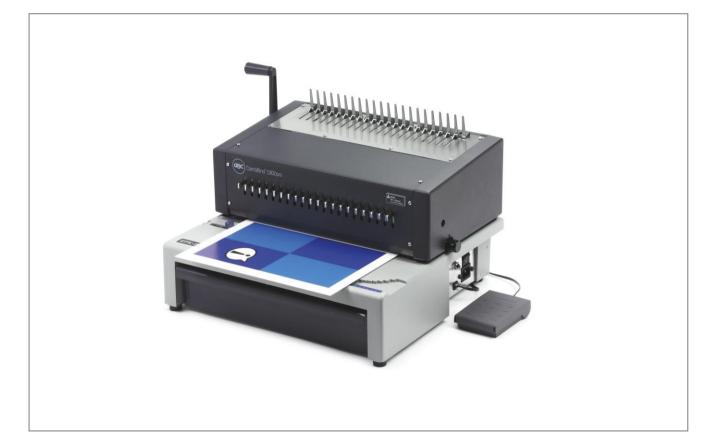

## CombBind® - The World's Favourite System

The EPK21 is a semi professional machine, combining electric punching with manual binding, ideal for high volume use.

- 21 Selector pins to accommodate different paper sizes
- Adjustable margin depth
- · Easy to access high volume clippings tray
- Robust aluminium construction
- Foot pedal included for optional hands free punching
- PREVIOUSLY KNOW AS IBICO EPK21

## **Technical Specifications**

| Binding style               | CombBind®       |
|-----------------------------|-----------------|
| Document size               | A4              |
| Punch capacity 80g          | 20              |
| No. of punch holes          | 21              |
| Bind capacity 80g           | 450 (51mm Comb) |
| Method of operation         | Electric        |
| Dimension (mm)<br>L x W x H | 420 x 295 x 385 |
| Weight (kg)                 | 22.5            |