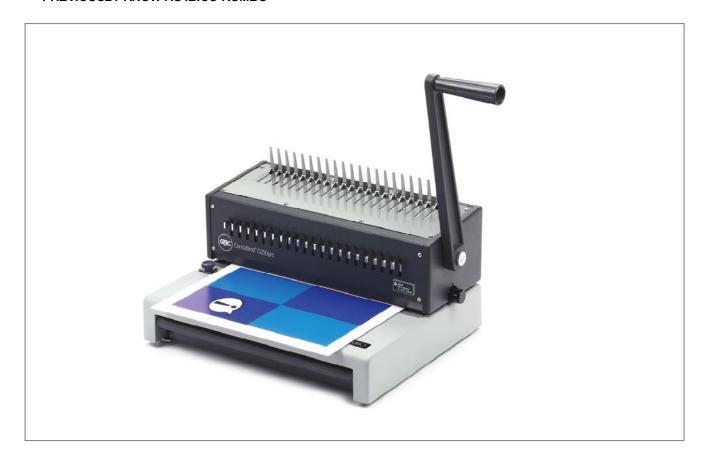

## **CombBind C250Pro**

## CombBind® - The World's Favourite System

The Kombo is a moderate volume comb binding machine with versatile features ideal for everyday use.

- · Heavy duty machine ideal for busy offices
- 21 Selector pins to accommodate different paper sizes
- · Adjustable margin depth
- Easy to access high volume clippings tray
- Robust aluminium construction
- PREVIOUSLY KNOW AS IBICO KOMBO