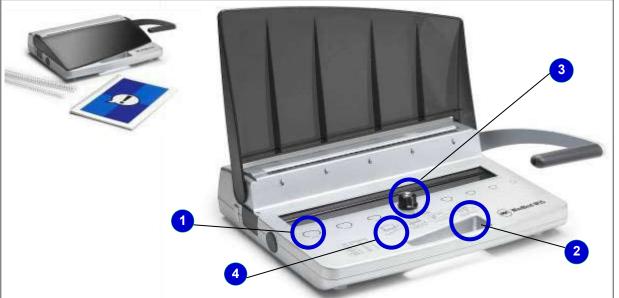

- 1. Wire Size Guide
  - Simple and easy to use guides
- 2. Carry Handle
  - · For portable wire binding
- 3. Wire Closure Control
  - For consistent and accurate wire closure
- 4. Quick Starter Guide
  - Simple and clear operating instructions